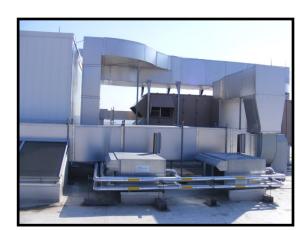

## TECHNA-DUC®

#### **TECHNA-DUC®**

Eastern Industrial Services, Inc. is a certified installer\* of Techna-Duc®, a patented premanufactured insulating panel system. The unit is manufactured as a four panel system, constructed of Dow Thermax Polyisocyanurate Insulation. The insulation is laminated in a two inch thick, multilayer

arrangement delivering a thermal efficiency equal to R-14. The entire system is clad in a highly durable, impact resistant 0.032" thick aluminum jacketing. Once in place and

properly sealed, this system provides the ultimate insulation configuration for exterior heating, ventilation, and air conditioning ductwork.

Techna-Duc® is a shop fabricated panel system that can be constructed from "as built" drawings and installed with minimum required field alterations. The interlocking panels, crafted of high quality polyisocyanurate foam, do not promote the growth of mold or mildew. The panel system prevents air and water ingress, virtually eliminating air quality products.

Techna-Duc® is fabricated in a multi-layer arrangement for ease of installation over T.D.C. joint ductwork. Backed by a 20 year limited warranty, no other duct insulation system on the market today can match the overall delivered value of Techna-Duc®