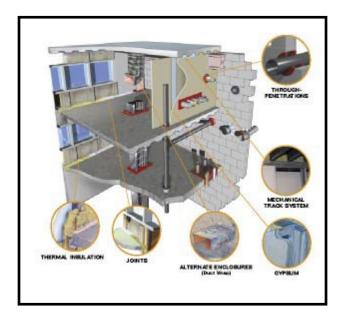

### FIRE SAFING

Eastern Industrial Services, Inc. has been providing a full service Fire Safing program to building owners and contractors for over thirty years.

We are solely committed to properly training our installers with the most up-to date products and techniques to give you, the customer, the very best we have to offer. Whether you need Fire Safing for your curtain walls, cable trays, or pipe and duct penetrations, we will be there to help you.

Eastern Industrial Services, Inc. is certified to install all of the leading manufacturer's systems, including 3M, Hilti, Flame Stop and Tremco.

EISI, Keeping it Sealed, Keeping it Safe!