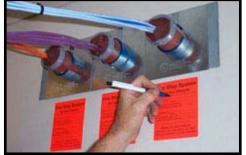

### FIRE SAFING

Eastern Industrial Services, Inc. has been providing a full service Fire Safing program to building owners and contractors for over thirty years.

We are solely committed to properly training our installers with the most up-to date products and techniques to give you, the customer, the very best we have to offer. Whether you need Fire Safing for your curtain walls, cable trays, or pipe and duct penetrations, we will be there to help you.

Eastern Industrial Services, Inc. is certified to install all of the leading manufacturer's systems, including 3M, Hilti, Flame Stop and Tremco.

EISI, Keeping it Sealed, Keeping it Safe!