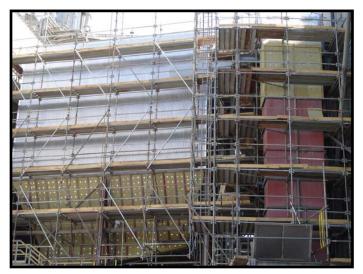

### SCAFFOLDING

#### **SCAFFOLDING**

Eastern Industrial Services, Inc. specializes in providing solutions to trade contractors for any scaffolding application: painting, stucco, masonry, glass, electrical, HVAC,

stucco, masonry, glass, electrical, HVAC shoring, asbestos removal, or multiple contractor activities.

As a fully insured, OSHA compliant scaffolding contractor, we represent a security you can depend on time and time again.

Challenge us! Whether it's temporary shoring, chimneys, church steeples, above ceiling piping, auditoriums, industrial vessels, camera towers, or rolling towers, Eastern Industrial Services, Inc is ready to tackle any customer request to solve even the most difficult applications. We can even build it underwater if you need it!