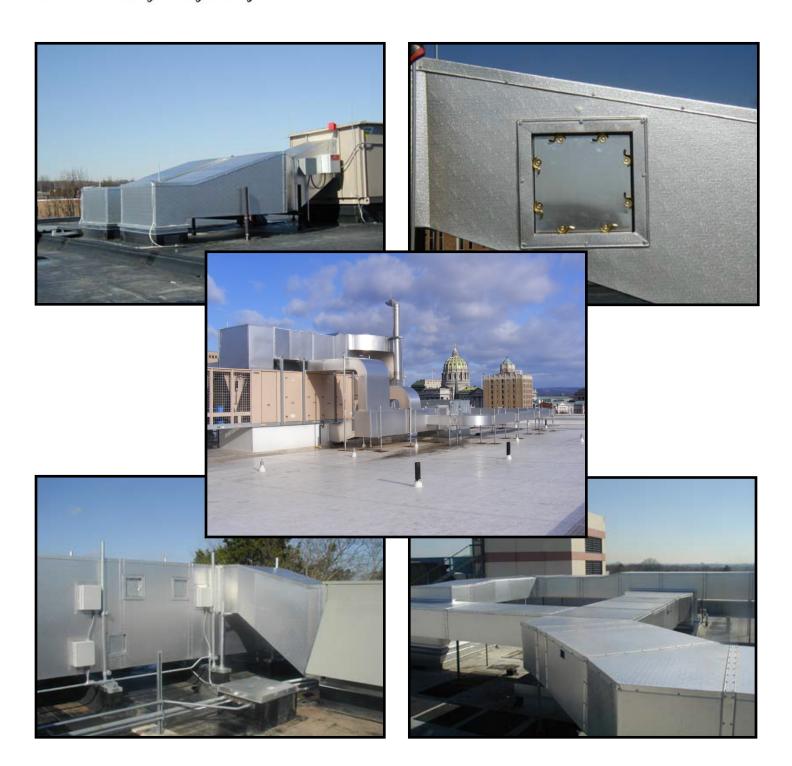

#### **TECHNA-DUC®**

Eastern Industrial Services, Inc. is a certified installer\* of Techna-Duc®, a patented premanufactured insulating panel system. The unit is manufactured as a four panel system, constructed of Dow Thermax Polyisocyanurate Insulation. The insulation is laminated in a two inch thick, multilayer

arrangement delivering a thermal efficiency equal to R-14. The entire system is clad in a highly durable, impact resistant 0.032" thick aluminum jacketing. Once in place and

properly sealed, this system provides the ultimate insulation configuration for exterior heating, ventilation, and air conditioning ductwork.

Techna-Duc® is a shop fabricated panel system that can be constructed from "as built" drawings and installed with minimum required field alterations. The interlocking panels, crafted of high quality polyisocyanurate foam, do not promote the growth of mold or mildew. The panel system prevents air and water ingress, virtually eliminating air quality products.

Techna-Duc® is fabricated in a multi-layer arrangement for ease of installation over T.D.C. joint ductwork. Backed by a 20 year limited warranty, no other duct insulation system on the market today can match the overall delivered value of Techna-Duc®