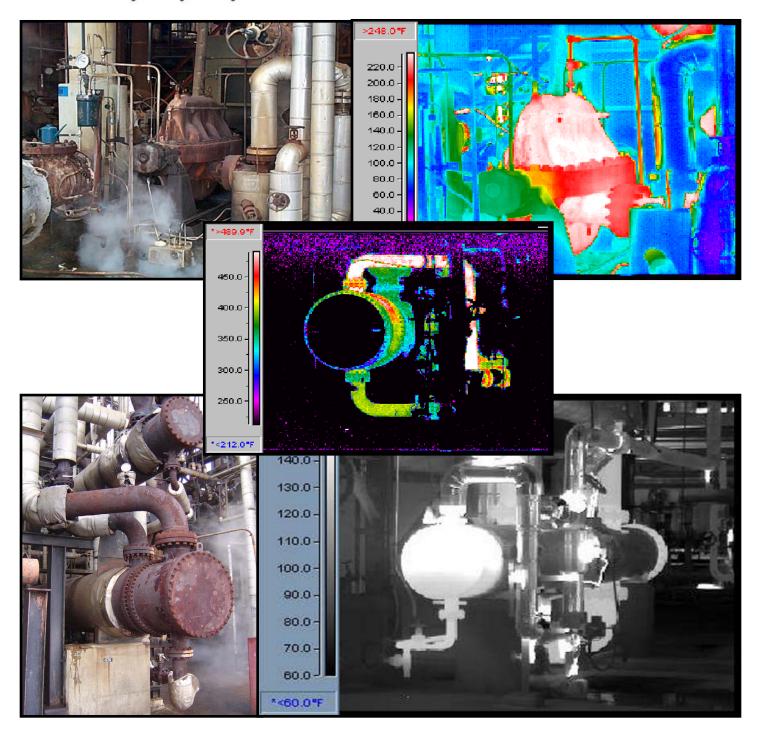

## ENERGY MANAGEMENT

Eastern Industrial Services, Inc. provides state of the art thermal system insulation energy management. Our professional staff of NIA Certified Insulation Energy Appraisers will provide a detailed assessment of your insulated thermal systems. Using an industry standard software program, backed by the National Insulation Association, the evaluation provides you with the necessary tools to repair and rejuvenate your site insulation systems.

Our Customer Payback Program® calculates energy lost from your facility components and compares the loss with the gain that can be achieved by conducting repairs. Utilizing the valuation of this return on your investment, Eastern Industrial Services, Inc. assembles strategic work practices aimed at delivering the best value for the dollar. An immediate payback of 100% - 250% is typical for systems operating at elevated temperatures.

#### OUR CAPABILITIES

Certified Insulation Energy Appraisals Infrared Thermographic Analysis Strategic Work Package Assembly Energy Savings - Customer Payback Program®

- Personnel Safety
- Process Improvement
- Freeze Protection
- Physical Location
- Environmental Impact
- Corrosion Under Wet Insulation (CUWI)