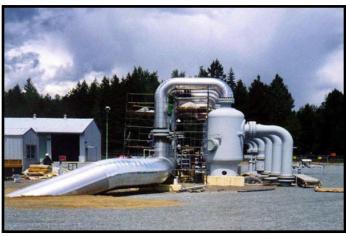

#### **TECHNA-DUC®**

Eastern Industrial Services, Inc. is a certified installer\* of Techna-Duc®, a patented premanufactured insulating panel system. The unit is manufactured as a four panel system, constructed of Dow Thermax Polyisocyanurate Insulation. The insulation is laminated in a two inch thick, multilayer

arrangement delivering a thermal efficiency equal to R-14. The entire system is clad in a highly durable, impact resistant 0.032" thick aluminum jacketing. Once in place and

properly sealed, this system provides the ultimate insulation configuration for exterior heating, ventilation, and air conditioning ductwork.

Techna-Duc® is a shop fabricated panel system that can be constructed from "as built" drawings and installed with minimum required field alterations. The interlocking panels, crafted of high quality polyisocyanurate foam, do not promote the growth of mold or mildew. The panel system prevents air and water ingress, virtually eliminating air quality products.

Techna-Duc® is fabricated in a multi-layer arrangement for ease of installation over T.D.C. joint ductwork. Backed by a 20 year limited warranty, no other duct insulation system on the market today can match the overall delivered value of Techna-Duc®