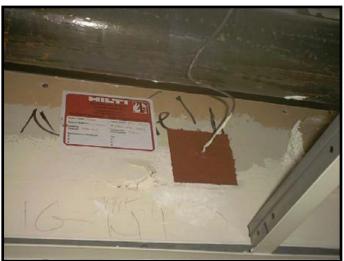

### FIRE SAFING

Eastern Industrial Services, Inc. has been providing a full service Fire Safing program to building owners and contractors for over thirty years.

We are solely committed to properly training our installers with the most up-to date products and techniques to give you, the customer, the very best we have to offer. Whether you need Fire Safing for your curtain walls, cable trays, or pipe and duct penetrations, we will be there to help you.

Eastern Industrial Services, Inc. is certified to install all of the leading manufacturer's systems, including 3M, Hilti, Flame Stop and Tremco.

EISI, Keeping it Sealed, Keeping it Safe!