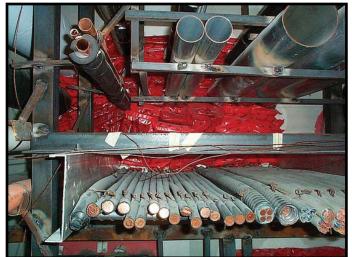

### FIRE SAFING

Eastern Industrial Services, Inc. has been providing a full service Fire Safing program to building owners and contractors for over thirty years.

We are solely committed to properly training our installers with the most up-to date products and techniques to give you, the customer, the very best we have to offer. Whether you need Fire Safing for your curtain walls, cable trays, or pipe and duct penetrations, we will be there to help you.

Eastern Industrial Services, Inc. is certified to install all of the leading manufacturer's systems, including 3M, Hilti, Flame Stop and Tremco.

EISI, Keeping it Sealed, Keeping it Safe!